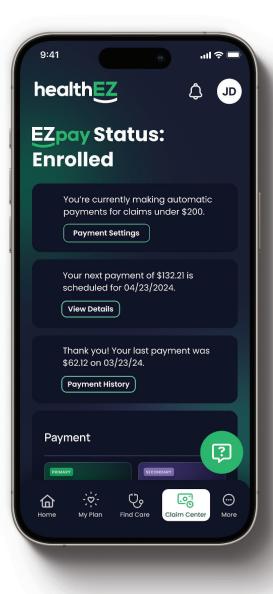

# EZpay

## Seamless online payments

EZpay is HealthEZ's online payment system that allows you to easily and quickly pay your portion of medical bills with your payment of choice, including credit and debit cards, and HSA accounts.

After you set up EZpay, we will notify you via email each time we process a bill of yours. Your options are:

- Approve Payment
- Decline Payment
- Do not respond

If you do not respond and have a card on file, EZpay will pay your portion automatically. The automatic payment is processed:

healthEz

- Two days for bills under \$250
- Five days for bills over \$250