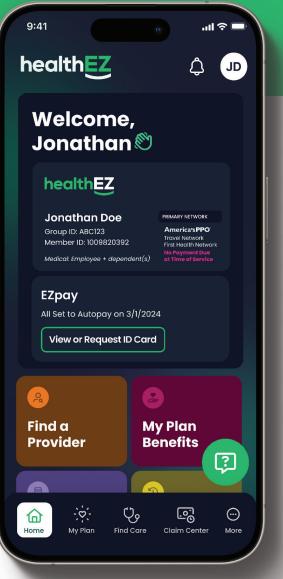

# **Manage your health** benefits without all the headaches

Download the free myHealthEZ app to view your benefits, manage and pay bills, locate care providers near you, and access your digital insurance cardright from your phone.

#### Tap into your health benefits

Scan the QR code with your device's camera to download the myHealthEZ app and put the power of hassle-free health benefits management at your fingertips.

### **Medical ID cards**

If you are new to the HealthEZ plan, keep an eye out for your medical ID card. Once you recieve that, you can setup your myHealthEZ account.

If you need a replacement card, log into to your myHealthEZ account and request a new card be printed and mailed, or access a digital copy directly to your device!